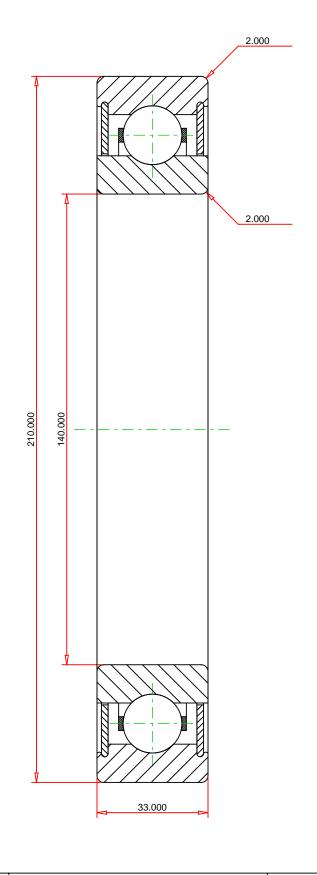

## <u>Specifications</u> | <u>Dimensions</u> | <u>Basic Load Ratings</u> | <u>Factors</u>

| Specifications |              |               |  |  |  |
|----------------|--------------|---------------|--|--|--|
|                | Clearance    | C3            |  |  |  |
|                | Bore Size d  | 140.000 mm    |  |  |  |
|                | Features     | Shields       |  |  |  |
|                | Bearing Type | Standard DGBB |  |  |  |
|                | Weight       | 3.5 Kg        |  |  |  |
|                |              |               |  |  |  |

| Dimensions          |            | - ) |
|---------------------|------------|-----|
| Outside Diameter D  | 210.000 mm |     |
| utside Ring Width B | 33.000 mm  |     |

| Radius Rs min | 2.000 mm |
|---------------|----------|
|---------------|----------|

| Cr - Dynamic Load Rating 110 kN   | Basic I | Load Ratings             | -        |  |
|-----------------------------------|---------|--------------------------|----------|--|
|                                   | С       | Cr - Dynamic Load Rating | 110 kN   |  |
| COr - Static Load Rating 101.8 kN | С       | COr - Static Load Rating | 101.8 kN |  |